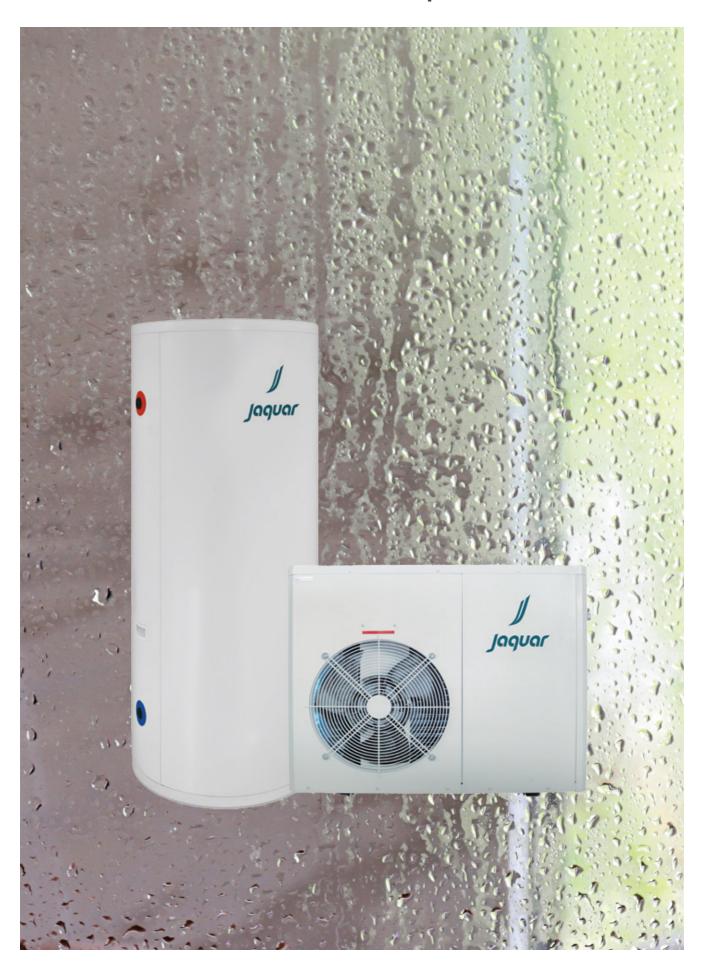

#### HPS-WHT-300

Integra Split Heat Pump 300 LTR Price: 210000.00 INR

#### HPS-WHT-400

Integra Split Heat Pump 400 LTR Price: 225000.00 INR

### HPS-WHT-500

Integra Split Heat Pump 500 LTR Price: 275000.00 INR